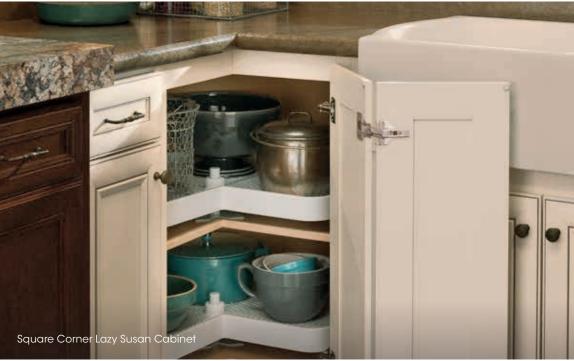

# STORAGE

The freedom to be messy and the opportunity to easily clean it all up doesn't stop with SmartShield™ Technology.

Give every plate, cup and awkwardly shaped tray a home and keep your entire kitchen tidy between meals.

# STORAGE

Make the inside of your cabinets look as good as the outside. Give every plate, cup and awkwardly shaped tray a home and keep your entire kitchen tidy between meals.

See all the options at wolfhomeproducts.com.