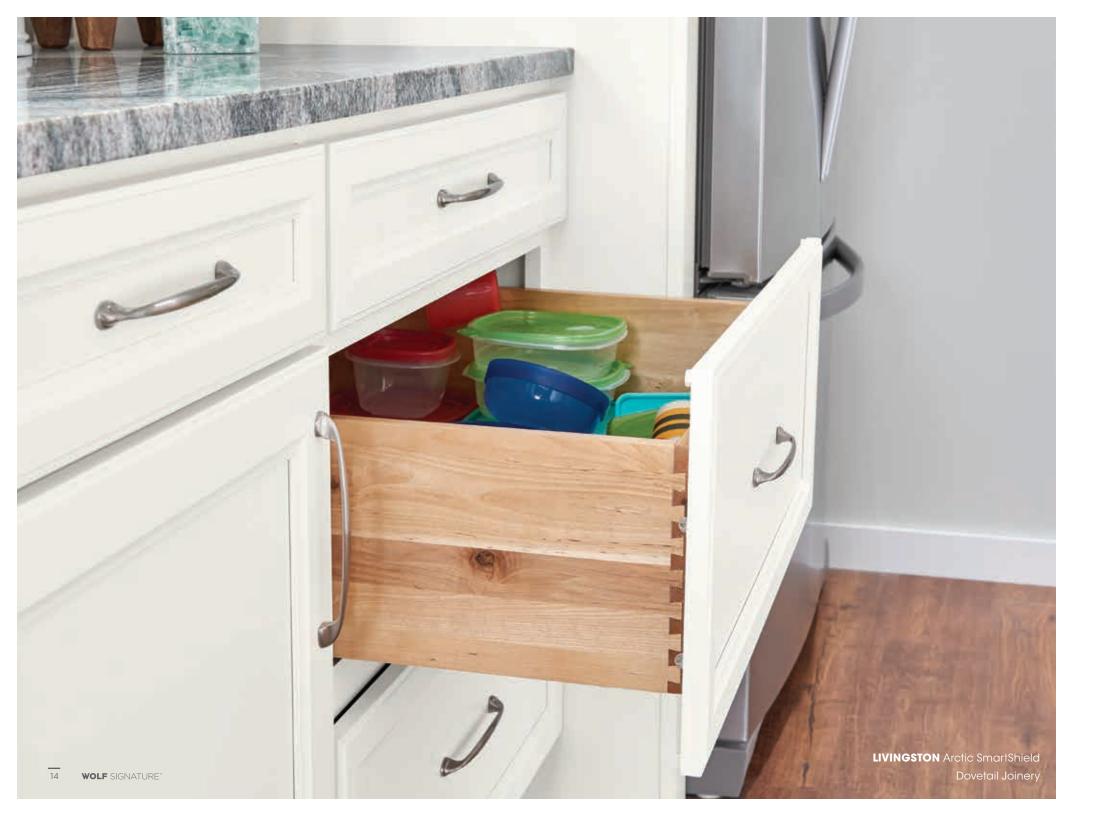

## DRAWER CONSTRUCTION

#### SOLID WOOD

3/4" thick all-wood drawer box

1/4" thick fully captured plywood bottom

Concealed, undermount full-extension guides with soft-close

Dovetail joinery

## DRAWER CONSTRUCTION

SOLID WOOD

3/4" thick all-wood drawer box

1/4" thick fully captured plywood bottom

Concealed, undermount full-extension guides with soft-close

Dovetail joinery