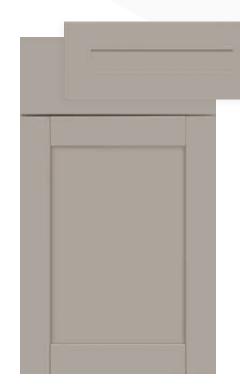

# **ELLSTON**

Crisp lines and a partial overlay create a classic look.

**SMART**SHIELD™ TECHNOLOGY 360° OF SEAMLESS BEAUTY AND PROTECTION.

Arctic SmartShield

Time-honored design versatile enough to always stay in style.