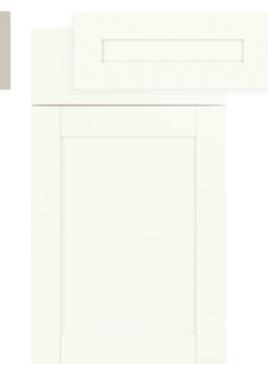

# **ELLSTON**

Crisp lines and a partial overlay create a classic look.

**SMART**SHIELD™ TECHNOLOGY 360° OF SEAMLESS BEAUTY AND PROTECTION.

Arctic SmartShield

Time-honored design versatile enough to always stay in style.