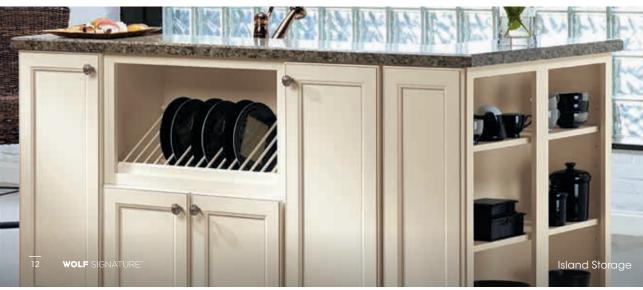

# STORAGE

The freedom to be messy and the opportunity to easily clean it all up doesn't stop with SmartShield™ Technology.

Give every plate, cup and awkwardly shaped tray a home and keep your entire kitchen tidy between meals.

# STORAGE

Make the inside of your cabinets look as good as the outside. Give every plate, cup and awkwardly shaped tray a home and keep your entire kitchen tidy between meals.

See all the options at wolfhomeproducts.com.