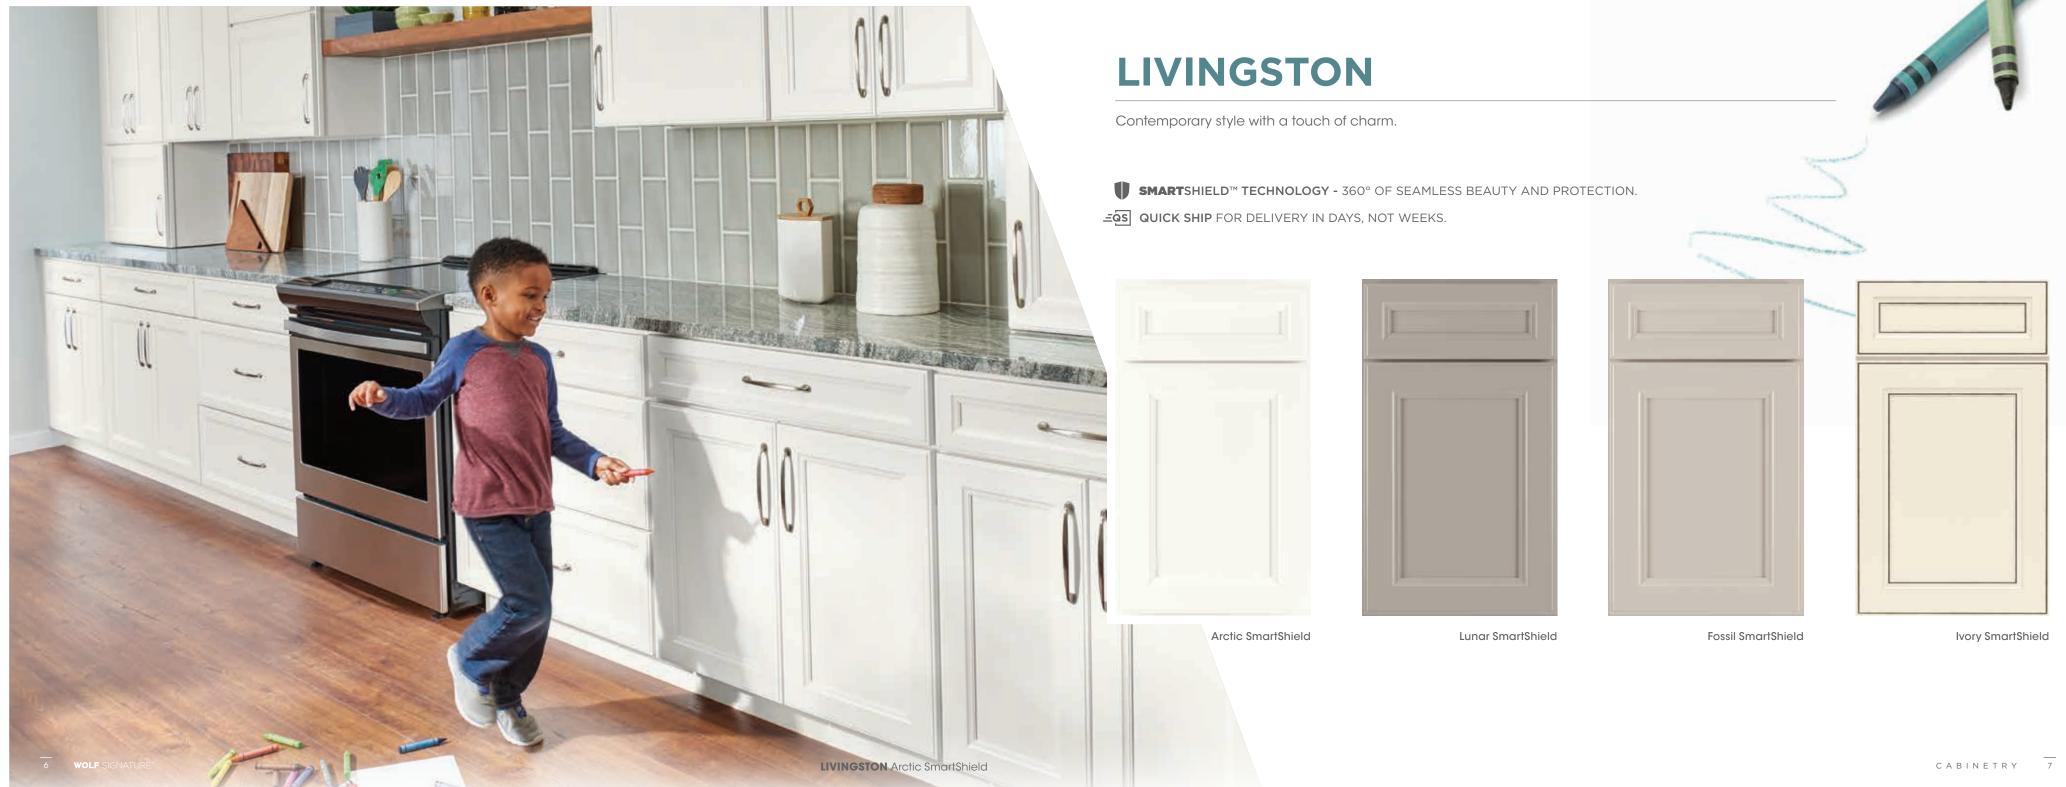

# **ELLSTON**

Crisp lines and a partial overlay create a classic look.

**SMART**SHIELD™ TECHNOLOGY 360° OF SEAMLESS BEAUTY AND PROTECTION.

Arctic SmartShield

Time-honored design versatile enough to always stay in style.

SMARTSHIELD™ TECHNOLOGY - 360° OF SEAMLESS BEAUTY AND PROTECTION.

**<u>=</u>QS QUICK SHIP** FOR DELIVERY IN DAYS, NOT WEEKS.

Fossil SmartShield

**ELLIOT** Fossil SmartShield

Arctic SmartShield (5-piece drawer front option not available for Quick Ship)