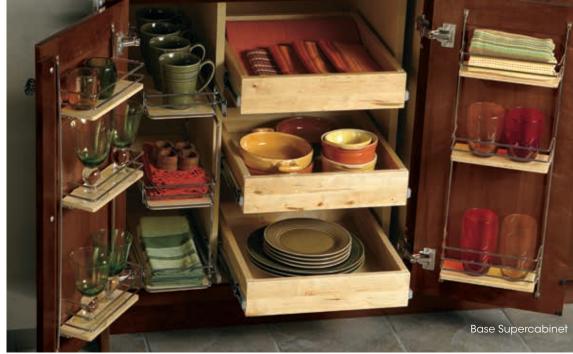

# STORAGE

The freedom to be messy and the opportunity to easily clean it all up doesn't stop with SmartShield™ Technology.

Give every plate, cup and awkwardly shaped tray a home and keep your entire kitchen tidy between meals.

See all the options at wolfhomeproducts.com.

# STORAGE

Make the inside of your cabinets look as good as the outside. Give every plate, cup and awkwardly shaped tray a home and keep your entire kitchen tidy between meals.

See all the options at wolfhomeproducts.com.