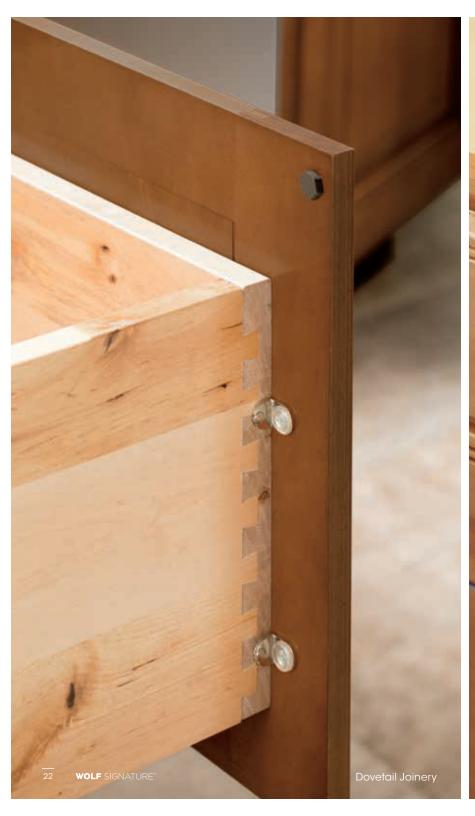

## DRAWER CONSTRUCTION

#### SOLID WOOD

3/4" thick all-wood drawer box

1/4" thick fully captured plywood bottom

Concealed, undermount full-extension guides with soft-close

Dovetail joinery

## DRAWER CONSTRUCTION

SOLID WOOD

3/4" thick all-wood drawer box

1/4" thick fully captured plywood bottom

Concealed, undermount full-extension guides with soft-close

Dovetail joinery