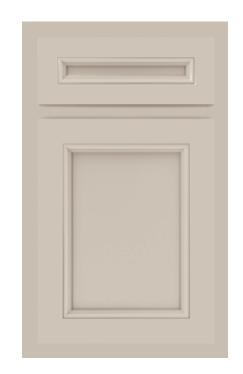

# **CARVER**

Sturdy lines meet fine details to create a look everyone will admire.

**SMARTSHIELD™ TECHNOLOGY -** 360° OF SEAMLESS BEAUTY AND PROTECTION.

Lunar SmartShield

Fossil SmartShield