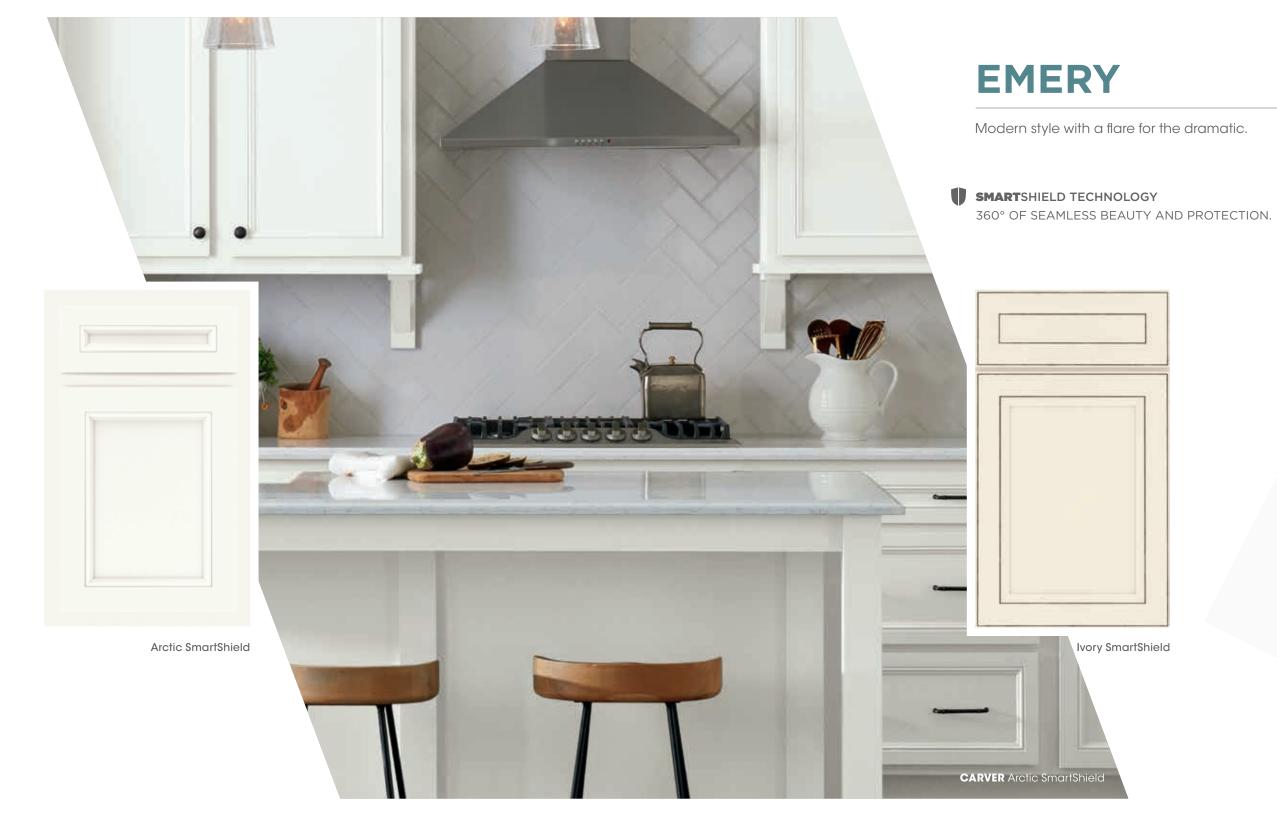

NO MESS IS TOO BIG (OR SMALL) FOR **SMARTSHIELD**™ **TECHNOLOGY** 

Wolf Signature features SmartShield Technology. A durable laminate is continuously wrapped around the cabinet doors for 360 degrees of beautiful protection against whatever everyday life throws its way.

Allows spills to easily wipe away with a damp cloth or sponge Handles scuffs and bumps, and won't peel or delaminate Stands up to heat and moisture Resists most any stain CABINETRY