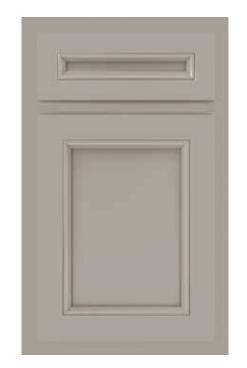

# **CARVER**

Sturdy lines meet fine details to create a look everyone will admire.

**SMARTSHIELD™ TECHNOLOGY -** 360° OF SEAMLESS BEAUTY AND PROTECTION.

Lunar SmartShield

Fossil SmartShield