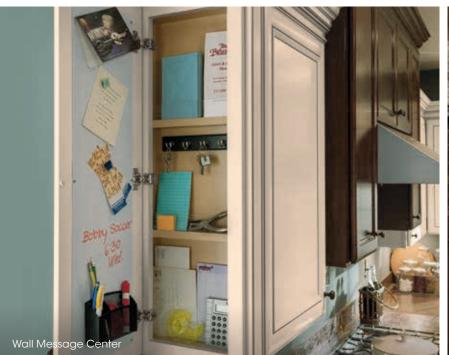

# STORAGE

The freedom to be messy and the opportunity to easily clean it all up doesn't stop with SmartShield™ Technology.

Give every plate, cup and awkwardly shaped tray a home and keep your entire kitchen tidy between meals.

# STORAGE

Make the inside of your cabinets look as good as the outside. Give every plate, cup and awkwardly shaped tray a home and keep your entire kitchen tidy between meals.

See all the options at wolfhomeproducts.com.