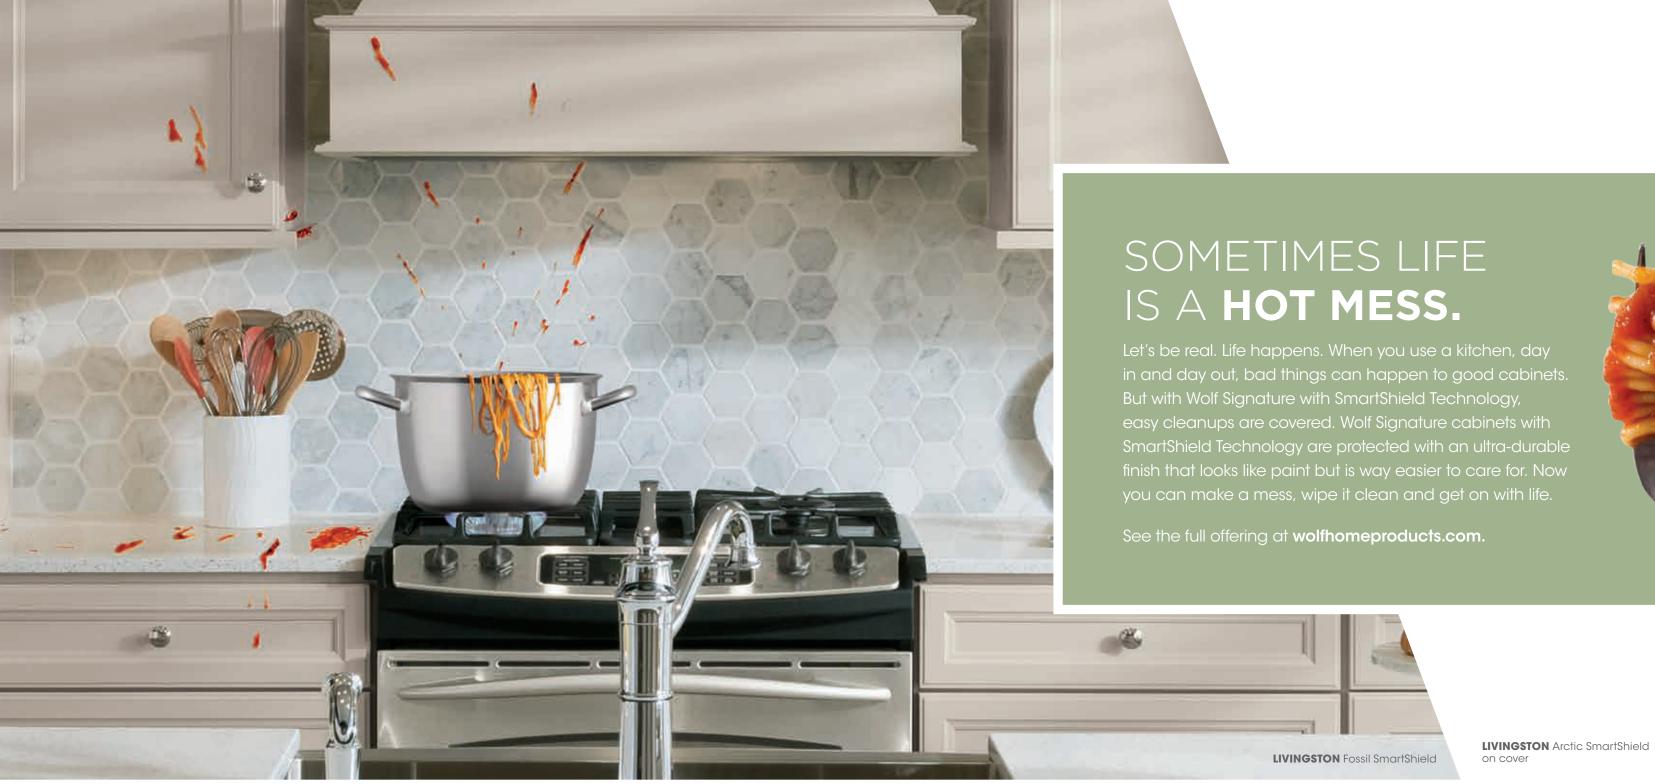

NO MESS IS TOO BIG (OR SMALL) FOR **SMARTSHIELD**™ **TECHNOLOGY** 

Wolf Signature features SmartShield Technology. A durable laminate is continuously wrapped around the cabinet doors for 360 degrees of beautiful protection against whatever everyday life throws its way.

Allows spills to easily wipe away with a damp cloth or sponge Handles scuffs and bumps, and won't peel or delaminate Stands up to heat and moisture Resists most any stain CABINETRY