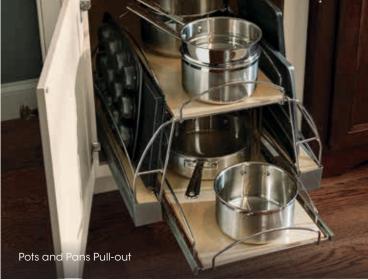

# STORAGE

The freedom to be messy and the opportunity to easily clean it all up doesn't stop with SmartShield™ Technology.

Give every plate, cup and awkwardly shaped tray a home and keep your entire kitchen tidy between meals.

# STORAGE

Make the inside of your cabinets look as good as the outside. Give every plate, cup and awkwardly shaped tray a home and keep your entire kitchen tidy between meals.

See all the options at wolfhomeproducts.com.