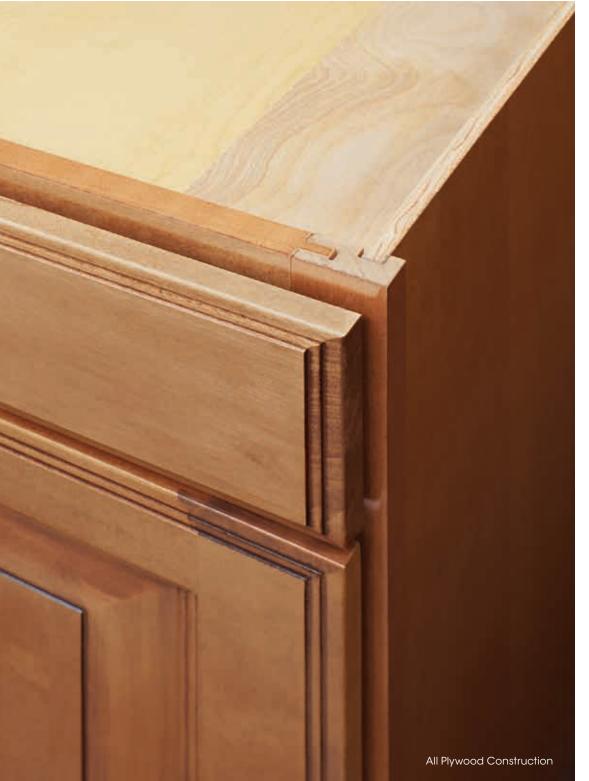

## CONSTRUCTION

## CABINET CONSTRUCTION

#### ALL PLYWOOD\*

6-way adjustable hinge with soft-close

3/8" thick plywood back and sides

3/4" solid wood face frames

Wall Cabinets - 1/2" thick plywood top and bottom

3/4" thick adjustable plywood shelves

Base Cabinets - 3/8" thick plywood bottom **3/4"** thick adjustable plywood shelves

Durable laminate interior with a natural maple wood grain

\*All plywood components meet ANSI/HPVA HP-1 standards and may contain MDF or particleboard