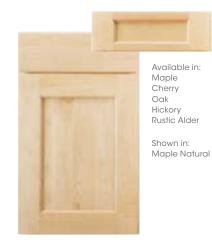

Hickory

Oak

Shown in:

Oak

Flat wood veneer center panel

ALLEN Full overlay Solid wood reverse raised center panel Optional 5-piece drawer front

Available in:

Maple

Cherry

Hickory

Shown in: Maple Natural

Available in:

Maple

Cherry

Hickory

Rustic Alder