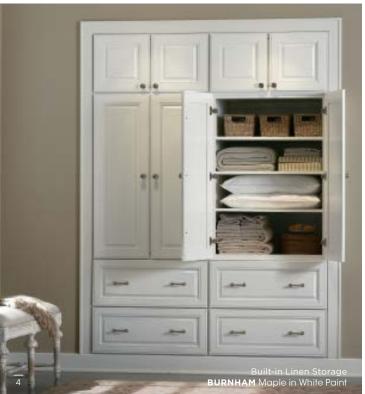

# TRUE PERSONALIZATION

A room should both meet your needs and reflect your tastes. Wolf Designer maximize space, minimizes clutter and can create a place for everything with more than 40 different storage solutions. Plus, your personal flair can take center stage with design accessories like metal doors, mouldings, corbels and more.