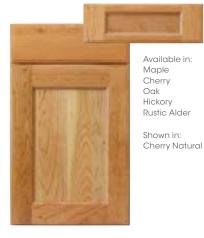

#### **TRADITIONAL**

Cherry Oak Hickory Rustic Alder Shown in:

Cherry Natural

ADAMS ARCH

Available in:

Maple

Cherry

Hickory