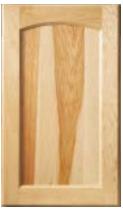

Cherry

Hickory

Shown in: Maple Natural

Available in:

Maple

Cherry

Hickory

Rustic Alder

Shown in:

Rustic Hickory

Rustic Alder Natural

Oak

Oak

ARLINGTON

Standard overlay

Rustic Alder Shown in: Rustic Hickory Natural