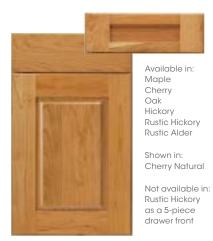

#### **TRADITIONAL**

Cherry Oak Hickory Rustic Alder Shown in:

Cherry Natural

ADAMS ARCH

Available in:

Maple

Cherry

Hickory

Rustic Alder

Cherry Natural

Available in:

Rustic Hickory

Rustic Alder

Shown in:

Maple

Cherry