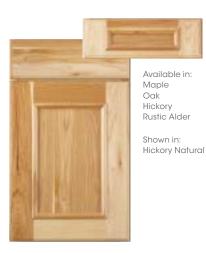

Rustic Alder

Cherry Natural

Available in:

Rustic Hickory

Rustic Alder

Shown in:

Maple

Cherry

Shown in:

Rustic Hickory

Rustic Alder Natural

Oak

Oak

ARLINGTON

Standard overlay

Rustic Alder Shown in: Rustic Hickory Natural