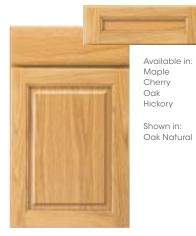

Hickory

Oak

Shown in:

Oak

Flat wood veneer center panel

ALLEN Full overlay Solid wood reverse raised center panel Optional 5-piece drawer front

Available in:

Maple

Cherry

Hickory

Shown in: Maple Natural

Available in:

Maple

Cherry

Hickory

Rustic Alder