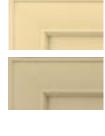

# **GLAZE AND PAINT**

**GLAZE OVER STAIN** 

Glaze is applied over the top of the base stain and then hand wiped for a unique finish. Since glazed cabinetry is hand finished, no two doors are exactly the same.

**GLAZE OVER PAINT** 

**PAINTED FINISHES** 

Offer a classic look for cabinetry and have inherent characteristics that differ from stained cabinetry. Please ask your designer for complete details. Signed paint awareness form required prior to purchase.