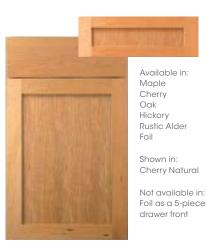

#### **TRADITIONAL**

Cherry Oak Hickory Rustic Alder Shown in:

Cherry Natural

ADAMS ARCH

Available in:

Maple

Cherry

Hickory

Rustic Alder

Cherry Natural

Available in:

Rustic Hickory

Rustic Alder

Shown in:

Maple

Cherry