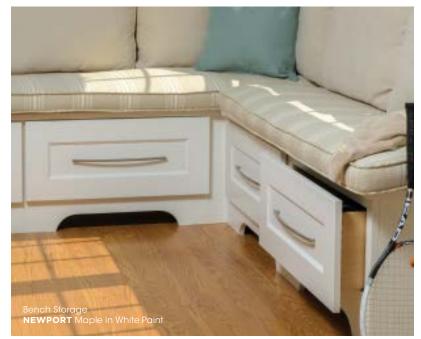

ted with character to chic and clean, picking among the six species available from Wolf Designer is integral to making color, style and detail all work in perfect harmony.

Wolf Designer brings together all the options you need to make the statement you want. Create a practical paradise for any cook, a rejuvenating retreat in the bath or clever solutions to reduce clutter and increase storage anywhere in your home.

COVER:
NEWPORT Maple in White Paint

# TRUE PERSONALIZATION

A room should both meet your needs and reflect your tastes. Wolf Designer maximize space, minimizes clutter and can create a place for everything with more than 40 different storage solutions. Plus, your personal flair can take center stage with design accessories like metal doors, mouldings, corbels and more.















## **DOOR STYLES**

#### **TRADITIONAL**



Cherry Oak Hickory Rustic Alder Shown in:

Cherry Natural





ADAMS ARCH



Available in:

Maple

Cherry

Hickory

Rustic Alder

Cherry Natural

Available in:

Rustic Hickory

Rustic Alder

Shown in:

Maple

Cherry

Hickory

Oak

Shown in:

Oak

Flat wood veneer center panel



ALLEN Full overlay Solid wood reverse raised center panel Optional 5-piece drawer front

Available in:

Maple

Cherry

Hickory

Shown in: Maple Natural

Available in:

Maple

Cherry

Hickory

Rustic Alder

Shown in:

Rustic Hickory

Rustic Alder Natural

Oak

Oak



ARLINGTON

Standard overlay

Rustic Alder Shown in: Rustic Hickory Natural

Available in:

Maple

Rustic Hickory

Available in

Maple

Cherry

Hickory

Oak



ARLINGTON ARCH

Raised solid wood center p