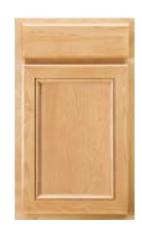

wn in: Hickory Natural

Available in:

Maple

Cherry

PRINCETON ARCH Standard overlay Raised wood veneer center panel

## **DOOR STYLES**

#### **TRADITIONAL**



THOMAS Raised solid wood center panel Optional 5-piece drawer front



TOWNE Full overlay Raised wood veneer center panel Optional 5-piece drawer front

Available in:

Shown in:

Maple Natural



Available in:

Maple

Cherry

Hickory

Shown in: Oak Natural

Available in:

Maple

Shown in: Maple Natural

Available in:

Oak

TOWNE ARCH Full overlay Raised wood veneer center panel

## **ORNATE**



Available in:

Shown in:

Maple Natural

Available in:

Maple

Shown in:

Maple Natural

Maple

BROADMOOR Solid wood reverse raised center panel



BURNHAM Raised solid wood center panel



CHELSEA Solid wood reverse raised center panel



DAWSON Standard overlay Flat wood veneer center panel



GILBERT Full overlay Solid wood reverse raised center panel Optional 5-piece drawer front



JAMISON Full overlay Solid wood raised center panel

## **DOOR STYLES**

#### ORNATE



MACKENZIE Full overlay Solid wood raised center panel



Available in:

Maple

Cherry

Shown in:

Cherry Natural

PORTICO Full overlay Solid wood reverse raised center panel



Cherry Shown in: Cherry Natural

Available in:

Maple

SULLIVAN Full overlay Solid wood reverse raised center panel

### **CONTEMPORARY**



Raised solid door center panel



BURKE Full overlay Flat wood veneer center panel Optional 5-piece drawer front



CONCORD Flat wood veneer center panel Optional 5-piece drawer front

## **DOOR STYLES**

#### **CONTEMPORARY**



Maple Cherry