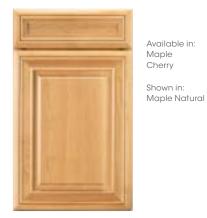

Hickory

Oak

Shown in:

Oak

Flat wood veneer center panel

ALLEN Full overlay Solid wood reverse raised center panel Optional 5-piece drawer front

Available in:

Maple

Cherry

Hickory

Shown in: Maple Natural

Available in:

Maple

Cherry

Hickory

Rustic Alder