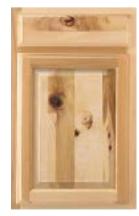

Rustic Alder

Cherry Natural

Available in:

Rustic Hickory

Rustic Alder

Shown in:

Maple

Cherry