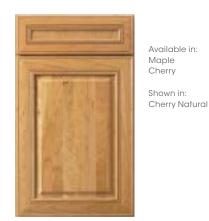

#### **TRADITIONAL**

Cherry Oak Hickory Rustic Alder Shown in:

Cherry Natural

ADAMS ARCH

Available in:

Maple

Cherry

Hickory