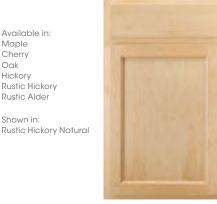

Shown in:

Rustic Hickory

Rustic Alder Natural

Oak

Oak

ARLINGTON

Standard overlay

Rustic Alder Shown in: Rustic Hickory Natural