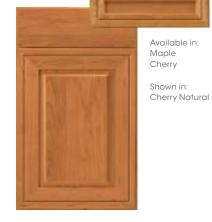

Hickory

Oak

Shown in:

Oak

Flat wood veneer center panel

ALLEN Full overlay Solid wood reverse raised center panel Optional 5-piece drawer front

Available in:

Maple

Cherry

Hickory

Shown in: Maple Natural

Available in:

Maple

Cherry

Hickory

Rustic Alder