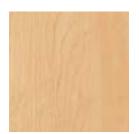

#### **MAPLE**

A smooth, closed grain pattern, generally off-white with varying tones of light pink and yellowbrown. Its natural resin turns it amber as it ages.