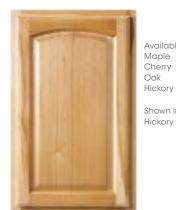

Rustic Alder

Cherry Natural

Available in:

Rustic Hickory

Rustic Alder

Shown in:

Maple

Cherry

Hickory

Oak

Shown in:

Oak

Flat wood veneer center panel

ALLEN Full overlay Solid wood reverse raised center panel Optional 5-piece drawer front

Available in:

Maple