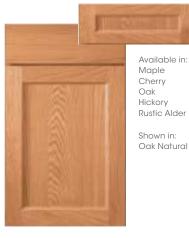

#### **TRADITIONAL**

Cherry Oak Hickory Rustic Alder Shown in:

Cherry Natural

ADAMS ARCH

Available in:

Maple

Cherry

Hickory

Rustic Alder

Cherry Natural

Available in:

Rustic Hickory

Rustic Alder

Shown in:

Maple

Cherry