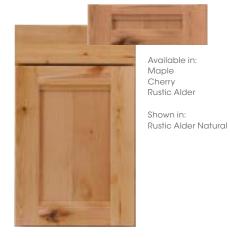

Rustic Alder

Cherry Natural

Available in:

Rustic Hickory

Rustic Alder

Shown in:

Maple

Cherry