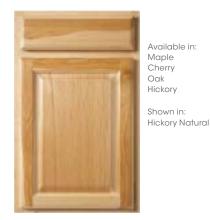

#### **TRADITIONAL**

Cherry Oak Hickory Rustic Alder Shown in:

Cherry Natural

ADAMS ARCH

Available in:

Maple

Cherry

Hickory

Rustic Alder

Cherry Natural

Available in:

Rustic Hickory

Rustic Alder

Shown in:

Maple

Cherry