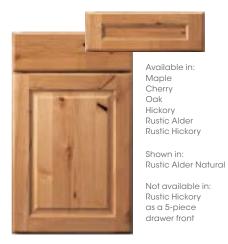

Rustic Alder

Cherry Natural

Available in:

Rustic Hickory

Rustic Alder

Shown in:

Maple

Cherry