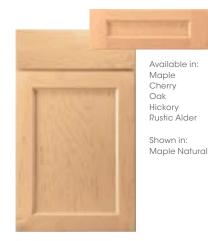

Shown in:

Rustic Hickory

Rustic Alder Natural

Oak

Oak

ARLINGTON

Standard overlay

Rustic Alder Shown in: Rustic Hickory Natural

Available in:

Maple

Rustic Hickory

Available in

Maple

Cherry

Hickory

Oak