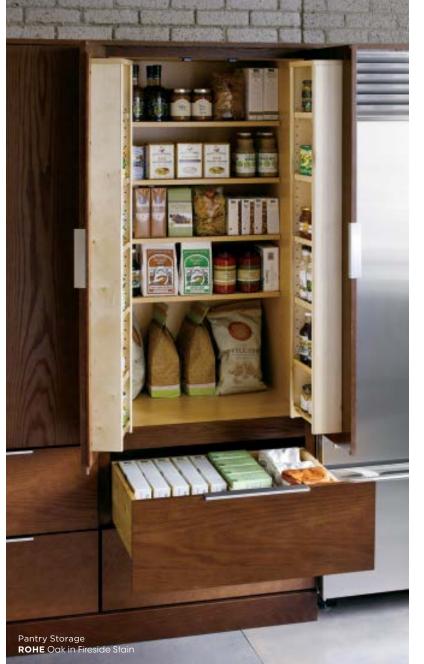

with character to chic and clean, picking among the six species available from Wolf Designer is integral to making color, style and detail all work in perfect harmony.

Wolf Designer brings together all the options you need to make the statement you want. Create a practical paradise for any cook, a rejuvenating retreat in the bath or clever solutions to reduce clutter and increase storage anywhere in your home.

COVER:
NEWPORT Maple in White Paint

# TRUE PERSONALIZATION

A room should both meet your needs and reflect your tastes. Wolf Designer maximize space, minimizes clutter and can create a place for everything with more than 40 different storage solutions. Plus, your personal flair can take center stage with design accessories like metal doors, mouldings, corbels and more.















## **DOOR STYLES**

#### **TRADITIONAL**



Cherry Oak Hickory Rustic Alder Shown in:

Cherry Natural





ADAMS ARCH



Available in:

Maple

Cherry

Hickory

Rustic Alder

Cherry Natural

Available in:

Rustic Hickory

Rustic Alder

Shown in:

Maple

Cherry

Hickory

Oak

Shown in:

Oak

Flat wood veneer center panel



ALLEN Full overlay Solid wood reverse raised center panel Optional 5-piece drawer front

Available in:

Maple

Cherry

Hickory

Shown in: Maple Natural

Available in:

Maple

Cherry

Hickory

Rustic Alder

Shown in:

Rustic Hickory

Rustic Alder Natural

Oak

Oak



ARLINGTON

Standard overlay

Rustic Alder Shown in: Rustic Hickory Natural

Available in:

Maple

Rustic Hickory

Available in

Maple

Cherry

Hickory

Oak



ARLINGTON ARCH

Raised solid wood center panel