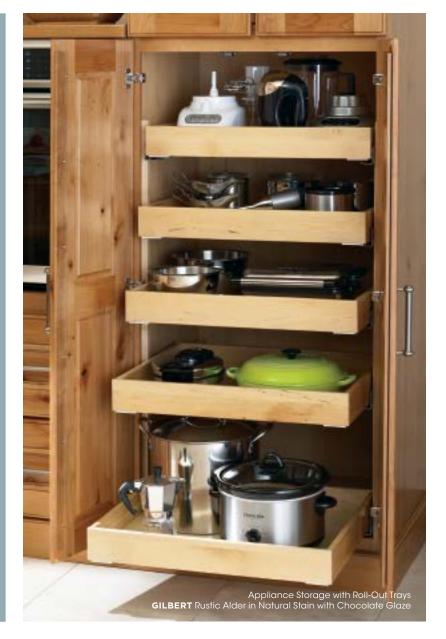

# TRUE PERSONALIZATION

A room should both meet your needs and reflect your tastes. Wolf Designer maximize space, minimizes clutter and can create a place for everything with more than 40 different storage solutions. Plus, your personal flair can take center stage with design accessories like metal doors, mouldings, corbels and more.