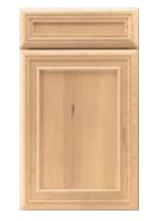

Shown in:

Rustic Hickory

Rustic Alder Natural

Oak

Oak

ARLINGTON

Standard overlay

Rustic Alder Shown in: Rustic Hickory Natural

Available in:

Maple

Rustic Hickory

Available in

Maple

Cherry

Hickory

Oak