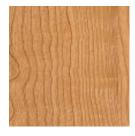

#### CHERRY

A rich, multi-colored hardwood noted for its flowing grain pattern. Color varies from light to deep reddish brown and will darken or mellow with age, particularly with natural or light stain finishes.