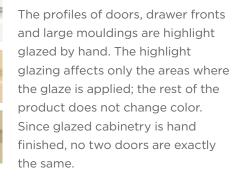

# **GLAZE AND PAINT**

**GLAZE OVER STAIN** 

Glaze is applied over the top of the base stain and then hand wiped for a unique finish. Since glazed cabinetry is hand finished, no two doors are exactly the same.