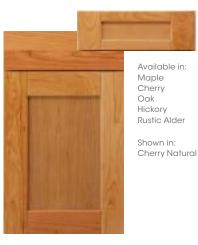

#### **TRADITIONAL**

Cherry Oak Hickory Rustic Alder Shown in:

Cherry Natural

ADAMS ARCH

Available in:

Maple

Cherry

Hickory