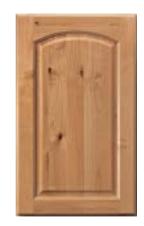

r

Shown in:

Maple

Cherry

Hickory

Oak

Shown in:

Oak

Flat wood veneer center panel



ALLEN Full overlay Solid wood reverse raised center panel Optional 5-piece drawer front

Available in:

Maple

Cherry

Hickory

Shown in: Maple Natural

Available in:

Maple

Cherry

Hickory

Rustic Alder

Shown in:

Rustic Hickory

Rustic Alder Natural

Oak

Oak



ARLINGTON

Standard overlay

Rustic Alder Shown in: Rustic Hickory Natural

Available in:

Maple

Rustic Hickory

Available in

Maple

Cherry

Hickory

Oak



ARLINGTON ARCH

Raised solid wood center panel





BAXTER Standard overlay

Flat wood veneer center panel



Raised solid wood center panel

DUMONTE Standard overlay Flat wood veneer center panel



DUNCAN Full overlay Raised solid wood center panel Optional 5-piece drawer front



DUNCAN ARCH Raised solid wood center panel

## **DOOR STYLES**

#### **TRADITIONAL**



Oak Hickory Rustic Hickory Rustic Alder Shown in:

Available in:

Maple Natural

Available in

Maple

Cherry

Hickory

Rustic Alder

Shown in:

Cherry Natural

Oak





Available in:

Rustic Hickory

Maple Natural

Rustic Alder

Available in:

Maple

Cherry

Hickory

Rustic Alder

Shown in:

Cherry Natural

Oak

Shown in:

Cherry

Hickory

HANCOCK ARCH Standard overlay Solid wood reversed raised center panel



Maple Oak

Shown in: Maple Natural

HARRIS Standard overlay Raised wood veneer center panel



Flat wood veneer center panel

Standard overlay

HARTFORD



HARTFORD ARCH Standard overlay Flat wood veneer center panel





Available in: Maple Cherry Oak Hickory Rustic Hickory Rustic Alder

Shown