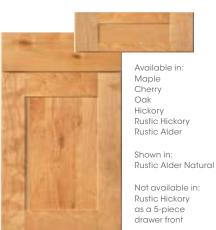

Standard overlay

HARTFORD

HARTFORD ARCH Standard overlay Flat wood veneer center panel

Available in: Maple Cherry Oak Hickory Rustic Hickory Rustic Alder

Shown in: Maple Natural

Not available in: Rustic Hickory as a 5-piece drawer front