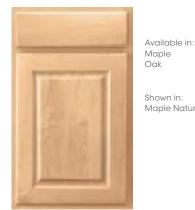

Hickory

Oak

Shown in:

Oak

Flat wood veneer center panel

ALLEN Full overlay Solid wood reverse raised center panel Optional 5-piece drawer front

Available in:

Maple

Cherry

Hickory

Shown in: Maple Natural

Available in:

Maple

Cherry

Hickory

Rustic Alder