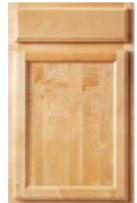

#### **TRADITIONAL**

Cherry Oak Hickory Rustic Alder Shown in:

Cherry Natural

ADAMS ARCH

Available in:

Maple

Cherry

Hickory

Rustic Alder

Cherry Natural

Available in:

Rustic Hickory

Rustic Alder

Shown in:

Maple

Cherry