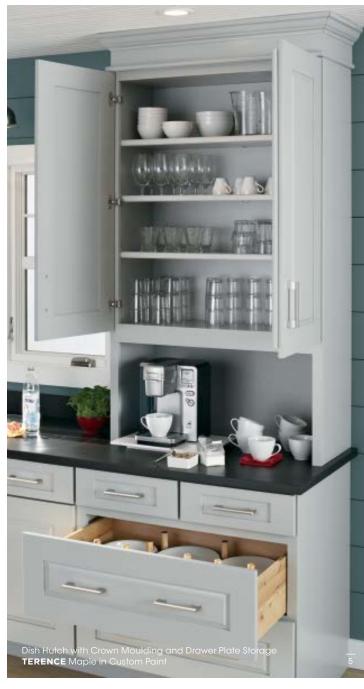

TERENCE Full overlay Solid wood raised center panel Optional 5-piece drawer front