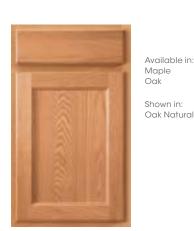

Shown in:

Cherry

Hickory

HANCOCK ARCH Standard overlay Solid wood reversed raised center panel

Maple Oak

Shown in: Maple Natural

HARRIS Standard overlay Raised wood veneer center panel

Flat wood veneer center panel