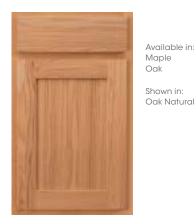

Shown in:

Rustic Hickory

Rustic Alder Natural

Oak

Oak

ARLINGTON

Standard overlay

Rustic Alder Shown in: Rustic Hickory Natural

Available in:

Maple

Rustic Hickory

Available in

Maple

Cherry

Hickory

Oak