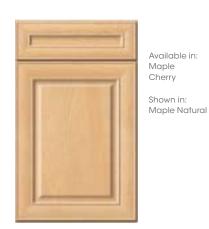

Hickory

Oak

Shown in:

Oak

Flat wood veneer center panel

ALLEN Full overlay Solid wood reverse raised center panel Optional 5-piece drawer front

Available in:

Maple

Cherry

Hickory

Shown in: Maple Natural

Available in:

Maple

Cherry

Hickory

Rustic Alder