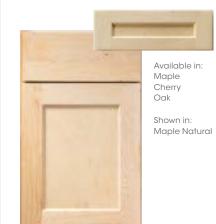

Cherry

Hickory

Shown in: Maple Natural

Available in:

Maple

Cherry

Hickory

Rustic Alder

Shown in:

Rustic Hickory

Rustic Alder Natural

Oak

Oak

ARLINGTON

Standard overlay

Rustic Alder Shown in: Rustic Hickory Natural