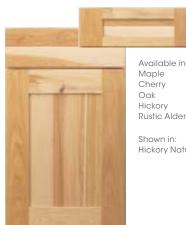

#### **TRADITIONAL**

Oak Hickory Rustic Hickory Rustic Alder Shown in:

Available in:

Maple Natural

Available in

Maple

Cherry

Hickory

Rustic Alder

Shown in:

Cherry Natural

Oak

Available in:

Rustic Hickory

Maple Natural

Rustic Alder