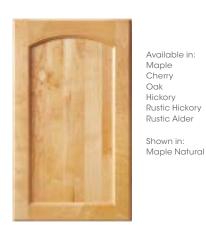

Rustic Alder

Cherry Natural

Available in:

Rustic Hickory

Rustic Alder

Shown in:

Maple

Cherry