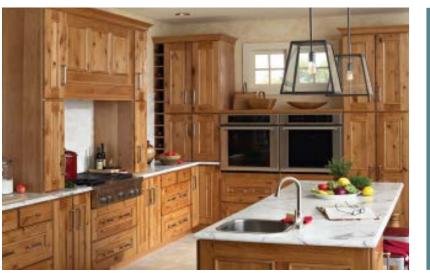

# TRUE PERSONALIZATION

A room should both meet your needs and reflect your tastes. Wolf Designer maximize space, minimizes clutter and can create a place for everything with more than 40 different storage solutions. Plus, your personal flair can take center stage with design accessories like metal doors, mouldings, corbels and more.