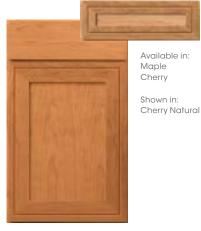

#### **TRADITIONAL**

Cherry Oak Hickory Rustic Alder Shown in:

Cherry Natural

ADAMS ARCH

Available in:

Maple

Cherry

Hickory

Rustic Alder

Cherry Natural

Available in:

Rustic Hickory

Rustic Alder

Shown in:

Maple

Cherry