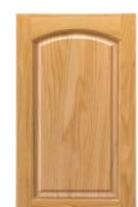

#### **TRADITIONAL**

Cherry Oak Hickory Rustic Alder Shown in:

Cherry Natural

ADAMS ARCH

Available in:

Maple

Cherry

Hickory

Rustic Alder

Cherry Natural

Available in:

Rustic Hickory

Rustic Alder

Shown in:

Maple

Cherry