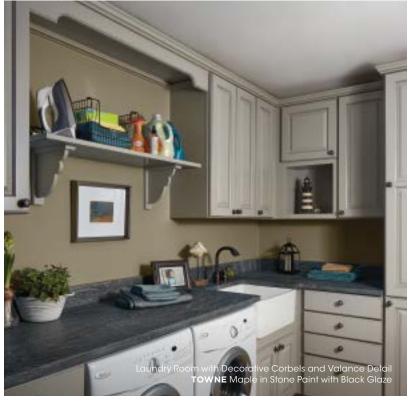

# TRUE PERSONALIZATION

A room should both meet your needs and reflect your tastes. Wolf Designer maximize space, minimizes clutter and can create a place for everything with more than 40 different storage solutions. Plus, your personal flair can take center stage with design accessories like metal doors, mouldings, corbels and more.