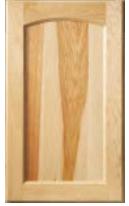

Cherry

Hickory

Shown in: Maple Natural

Available in:

Maple

Cherry

Hickory

Rustic Alder

Shown in:

Rustic Hickory

Rustic Alder Natural

Oak

Oak

ARLINGTON

Standard overlay

Rustic Alder Shown in: Rustic Hickory Natural