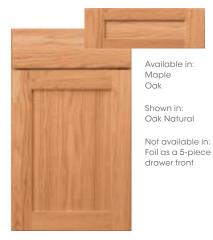

Available in:

Maple

Cherry

Hickory

Shown in: Oak Natural

Available in:

Maple

Shown in: Maple Natural

Available in:

Oak

TOWNE ARCH Full overlay Raised wood veneer center panel