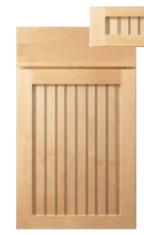

#### **CONTEMPORARY**

Maple Cherry Oak Hickory Rustic Alder

Shown in: Hickory Natural

Optional 5-piece drawer front

Available in

Maple

Hickory

Shown in:

Maple Natural

Not available in: Foil as a 5-piece drawer front

Oak

Foil

COTTAGE Beaded flat wood veneer center panel Optional 5-piece drawer front

DALTON Full overlay Flat wood veneer center panel Optional 5-piece drawer front