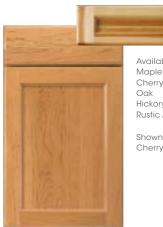

COVER:
NEWPORT Maple in White Paint

#### **TRADITIONAL**

Cherry Oak Hickory Rustic Alder Shown in:

Cherry Natural

ADAMS ARCH

Available in:

Maple

Cherry

Hickory