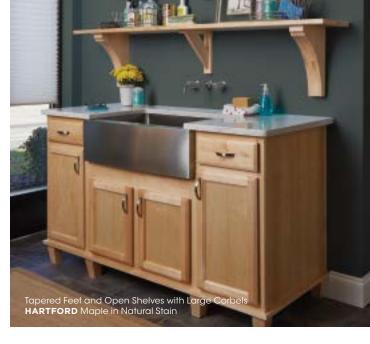

Standard overlay

HARTFORD

HARTFORD ARCH Standard overlay Flat wood veneer center panel

Available in: Maple Cherry Oak Hickory Rustic Hickory Rustic Alder

Shown in: Maple Natural

Not available in: Rustic Hickory as a 5-piece drawer front