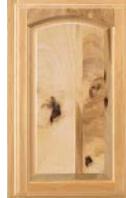

Hickory

Oak

Shown in:

Oak

Flat wood veneer center panel

ALLEN Full overlay Solid wood reverse raised center panel Optional 5-piece drawer front

Available in:

Maple