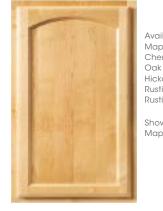

ARLINGTON ARCH

Raised solid wood center panel

BAXTER Standard overlay

Flat wood veneer center panel

Raised solid wood center panel

DUMONTE Standard overlay Flat wood veneer center panel

DUNCAN Full overlay Raised solid wood center panel Optional 5-piece drawer front

DUNCAN ARCH Raised solid wood center panel