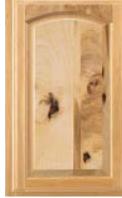

Hickory

Oak

Shown in:

Oak

Flat wood veneer center panel

ALLEN Full overlay Solid wood reverse raised center panel Optional 5-piece drawer front

Available in:

Maple