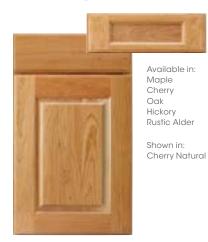

#### **TRADITIONAL**

Cherry Oak Hickory Rustic Alder Shown in:

Cherry Natural

ADAMS ARCH

Available in:

Maple

Cherry

Hickory