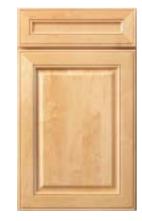

Hickory

Oak

Shown in:

Oak

Flat wood veneer center panel

ALLEN Full overlay Solid wood reverse raised center panel Optional 5-piece drawer front

Available in:

Maple

Cherry

Hickory

Shown in: Maple Natural

Available in:

Maple

Cherry

Hickory

Rustic Alder