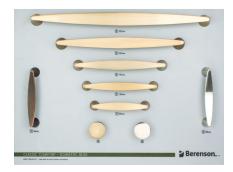

## **Standard Collection included with Tower:**

American Classics, Aspire, Bravo, Century Edge, Domestic Bliss, Echo, Elevate, Hearthstone, Meadow, Metro, Studio and Swagger

| Item #         | Description                                              |
|----------------|----------------------------------------------------------|
| BQ0109-6055-02 | Tower includes standard collection of 12 standard boards |

## Berenson Boards Included with Standard 12 Board Tower

**American Classics** 

**Aspire** 

**Bravo** 

**Century Edge** 

**Domestic Bliss** 

**Echo** 

**Elevate** 

Hearthstone

Meadow

Metro

Studio

Swagger

Würth Baer Supply www.wurthbaersupply.com · 800-289-2237 · Fax: 888-558-2237

If you wish to not receive future advertisements from Würth Baer Supply, please send your opt-out request either by mail: creditreference@wurthbaersupply.com, Fax: 847-613-3333, or Phone: 800-289-2237. When submitting your opt-out request, please specify the phone number(s) of the fax machine(s) covered by your request. We will comply with your request as soon as possible. **Thank you & have a great day!**