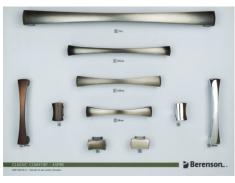

## Berenson Boards Included with Standard 12 Board Tower

**American Classics** 

**Aspire** 

**Bravo** 

**Century Edge** 

**Domestic Bliss** 

**Echo** 

**Elevate** 

Hearthstone

Meadow

Metro

Studio

Swagger

Würth Baer Supply www.wurthbaersupply.com · 800-289-2237 · Fax: 888-558-2237

If you wish to not receive future advertisements from Würth Baer Supply, please send your opt-out request either by mail: creditreference@wurthbaersupply.com, Fax: 847-613-3333, or Phone: 800-289-2237. When submitting your opt-out request, please specify the phone number(s) of the fax machine(s) covered by your request. We will comply with your request as soon as possible. **Thank you & have a great day!**