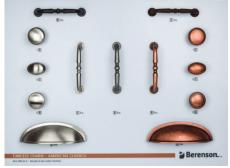

## Berenson Boards Included with Standard 12 Board Tower

**American Classics** 

**Aspire** 

**Bravo** 

**Century Edge** 

**Domestic Bliss** 

**Echo** 

**Elevate** 

Hearthstone

Meadow

Metro

Studio

Swagger

Würth Baer Supply www.wurthbaersupply.com · 800-289-2237 · Fax: 888-558-2237

If you wish to not receive future advertisements from Würth Baer Supply, please send your opt-out request either by mail: creditreference@wurthbaersupply.com, Fax: 847-613-3333, or Phone: 800-289-2237. When submitting your opt-out request, please specify the phone number(s) of the fax machine(s) covered by your request. We will comply with your request as soon as possible. **Thank you & have a great day!**