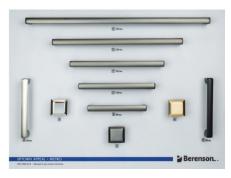

## Berenson Boards Included with Standard 12 Board Tower

**American Classics** 

**Aspire** 

**Bravo** 

**Century Edge** 

**Domestic Bliss** 

**Echo** 

**Elevate** 

Hearthstone

Meadow

Metro

Studio

Swagger

Würth Baer Supply www.wurthbaersupply.com · 800-289-2237 · Fax: 888-558-2237

If you wish to not receive future advertisements from Würth Baer Supply, please send your opt-out request either by mail: creditreference@wurthbaersupply.com, Fax: 847-613-3333, or Phone: 800-289-2237. When submitting your opt-out request, please specify the phone number(s) of the fax machine(s) covered by your request. We will comply with your request as soon as possible. **Thank you & have a great day!**