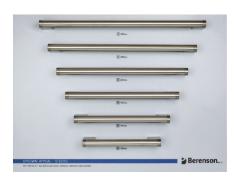

## Berenson Boards Included with Standard 12 Board Tower

**American Classics** 

**Aspire** 

**Bravo** 

**Century Edge** 

**Domestic Bliss** 

**Echo** 

**Elevate** 

Hearthstone

Meadow

Metro

Studio

Swagger

Würth Baer Supply www.wurthbaersupply.com · 800-289-2237 · Fax: 888-558-2237

If you wish to not receive future advertisements from Würth Baer Supply, please send your opt-out request either by mail: creditreference@wurthbaersupply.com, Fax: 847-613-3333, or Phone: 800-289-2237. When submitting your opt-out request, please specify the phone number(s) of the fax machine(s) covered by your request. We will comply with your request as soon as possible. **Thank you & have a great day!**