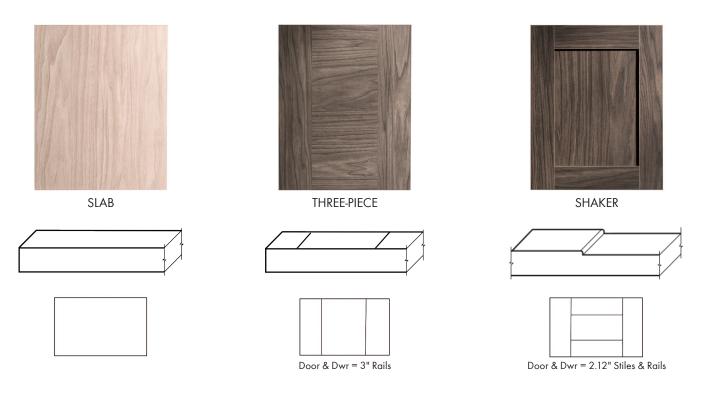

SLAB

RAISED PANEL

Door = 2.25" Stiles & Rails Dwr = 1.18" Stiles, 2.25" Rails

SHAKER

Door = 2.25" Stiles & Rails Dwr = 1.18" Stiles, 2.25" Rails