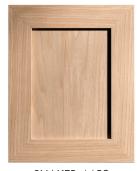

#### **5PC POLYESTER DOORS & DRAWERS**

**5pc Polyester Doors and Drawers** mimic the look of real wood, with multi-directional grain and exact matching backs. The base material is a recycled MDF core that is compliant with the most stringent industry regulations. Produced to look like a miter joint, the construction has a solid internal mortise and tenon for maximum strength. Imitation is the sincerest form of

flattery!

TRANSITIONAL 4741

SHAKER 4459