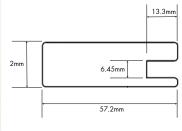

#### **5PC POLYESTER DOORS & DRAWERS**

**5pc Polyester Doors and Drawers** mimic the look of real wood, with multi-directional grain and exact matching backs. The base material is a recycled MDF core that is compliant with the most stringent industry regulations. Produced to look like a miter joint, the construction has a solid internal mortise and tenon for maximum strength. Imitation is the sincerest form of

flattery!

TRANSITIONAL 4741

SHAKER 4459