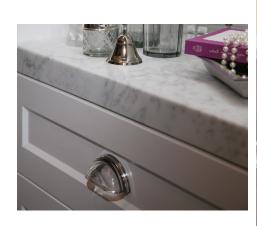

#### **3DL DOORS, DRAWERS & TRIM**

**3D Laminates** are thin decorative thermoplastic overlays laminated to carved or shaped MDF panels. This material wraps seamlessly around the edges as well as the interior cut-outs which helps seal the panelcore. The soft edges mimic solid wood while guarding against moisture and bacteria and simplifies any cleanup. 3DL components with hardwood or exotic wood designs save these species from harvest while offering higher durability and easier maintenance. The most common core material used in 3DL panels is MDF, a better-than-carbon-neutral CARB2 compliant LEED-friendly material.