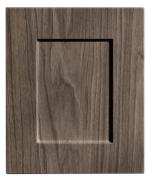

#### **5PC POLYESTER DOORS & DRAWERS**

**5pc Polyester Doors and Drawers** mimic the look of real wood, with multi-directional grain and exact matching backs. The base material is a recycled MDF core that is compliant with the most stringent industry regulations. Produced to look like a miter joint, the construction has a solid internal mortise and tenon for maximum strength. Imitation is the sincerest form of

flattery!

TRANSITIONAL 4741

SHAKER 4459