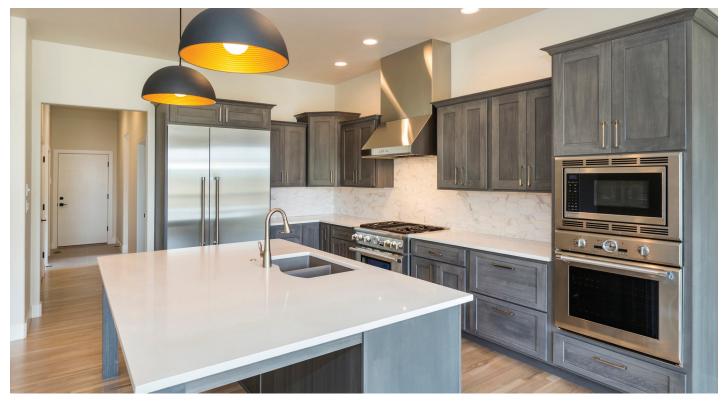

#### **5PC TFL DOORS & DRAWERS**

**5PC TFL Doors and Drawers** feature some of the most deeply textured woodgrain patterns in the industry. Deep and dramatic cathedrals with registered and embossed designs make a bold and daring statement. These are not your father's cabinets! Stable, durable, and easy to maintain, these materials have truly elevated manufactured surfaces to the next level!