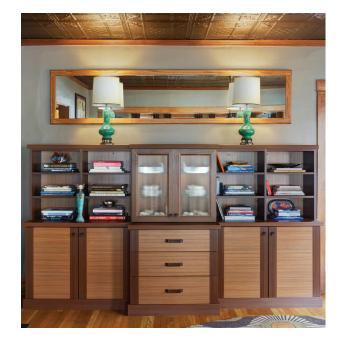

#### **3DL DOORS, DRAWERS & TRIM**

**3D Laminates** are thin decorative thermoplastic overlays laminated to carved or shaped MDF panels. This material wraps seamlessly around the edges as well as the interior cut-outs which helps seal the panelcore. The soft edges mimic solid wood while guarding against moisture and bacteria and simplifies any cleanup. 3DL components with hardwood or exotic wood designs save these species from harvest while offering higher durability and easier maintenance. The most common core material used in 3DL panels is MDF, a better-than-carbon-neutral CARB2 compliant LEED-friendly material.