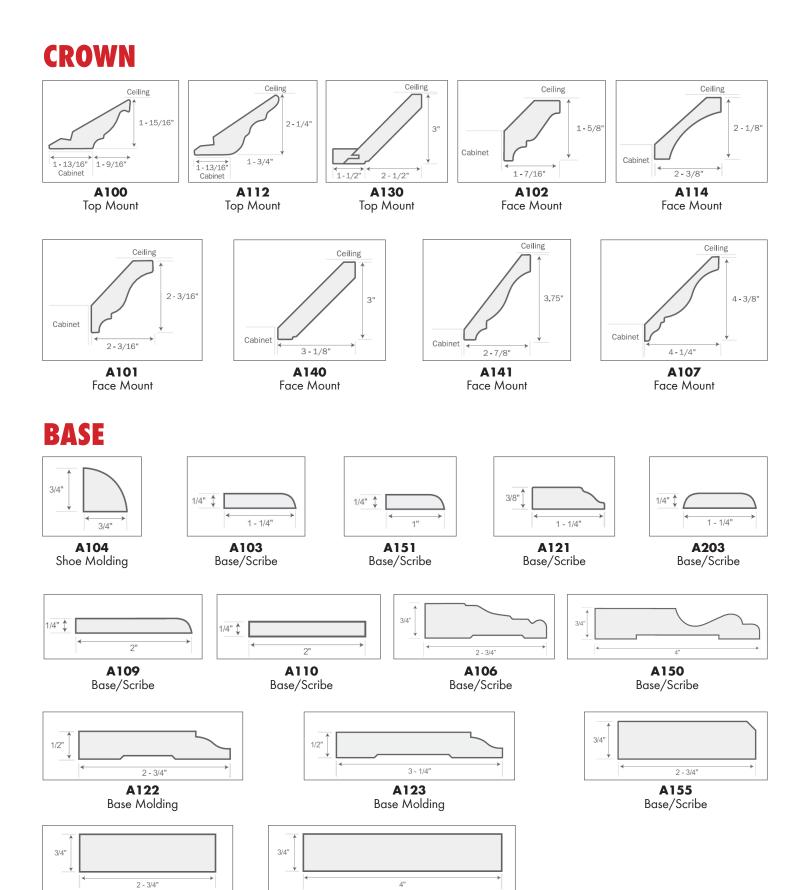

#### **DECORATIVE TRIM**

Multiple crown, base, cap, scribe and shoe are available to finish off your space and add interest.

**A294** Base Molding

**A494** Base Molding