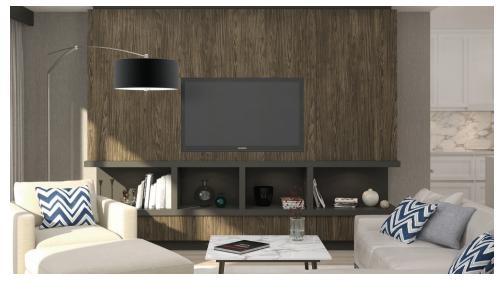

#### **5PC POLYESTER DOORS & DRAWERS**

**5pc Polyester Doors and Drawers** mimic the look of real wood, with multi-directional grain and exact matching backs. The base material is a recycled MDF core that is compliant with the most stringent industry regulations. Produced to look like a miter joint, the construction has a solid internal mortise and tenon for maximum strength. Imitation is the sincerest form of

#### **5PC TFL DOORS & DRAWERS**

**5PC TFL Doors and Drawers** feature some of the most deeply textured woodgrain patterns in the industry. Deep and dramatic cathedrals with registered and embossed designs make a bold and daring statement. These are not your father's cabinets! Stable, durable, and easy to maintain, these materials have truly elevated manufactured surfaces to the next level!