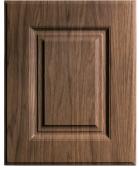

#### **3DL DOORS, DRAWERS & TRIM**

**3D Laminates** are thin decorative thermoplastic overlays laminated to carved or shaped MDF panels. This material wraps seamlessly around the edges as well as the interior cut-outs which helps seal the panelcore. The soft edges mimic solid wood while guarding against moisture and bacteria and simplifies any cleanup. 3DL components with hardwood or exotic wood designs save these species from harvest while offering higher durability and easier maintenance. The most common core material used in 3DL panels is MDF, a better-than-carbon-neutral CARB2 compliant LEED-friendly material.