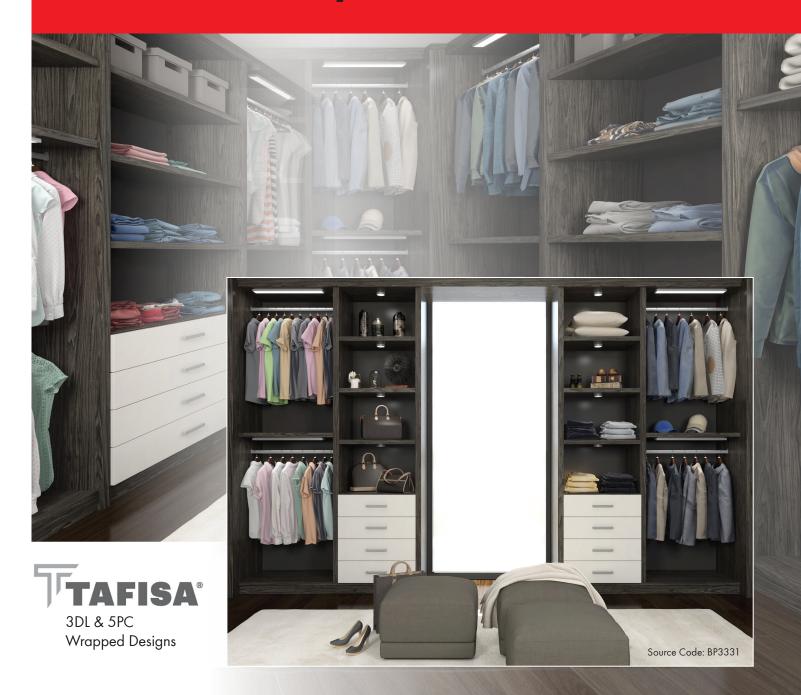

#### **3DL DOORS, DRAWERS & TRIM**

**3D Laminates** are thin decorative thermoplastic overlays laminated to carved or shaped MDF panels. This material wraps seamlessly around the edges as well as the interior cut-outs which helps seal the panelcore. The soft edges mimic solid wood while guarding against moisture and bacteria and simplifies any cleanup. 3DL components with hardwood or exotic wood designs save these species from harvest while offering higher durability and easier maintenance. The most common core material used in 3DL panels is MDF, a better-than-carbon-neutral CARB2 compliant LEED-friendly material.

#### **DECORATIVE TRIM**

Multiple crown, base, cap, scribe and shoe are available to finish off your space and add interest.

**A294** Base Molding

**A494** Base Molding