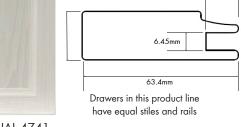

SLAB

RAISED PANEL

Door = 2.25" Stiles & Rails Dwr = 1.18" Stiles, 2.25" Rails

SHAKER

Door = 2.25" Stiles & Rails Dwr = 1.18" Stiles, 2.25" Rails