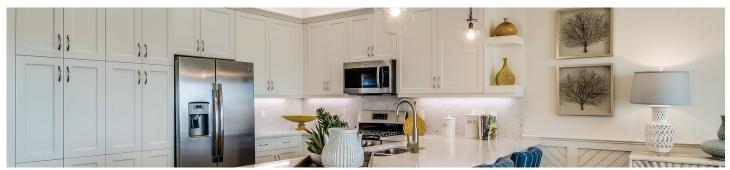

#### **3DL DOORS, DRAWERS & TRIM**

**3D Laminates** are thin decorative thermoplastic overlays laminated to carved or shaped MDF panels. This material wraps seamlessly around the edges as well as the interior cut-outs which helps seal the panelcore. The soft edges mimic solid wood while guarding against moisture and bacteria and simplifies any cleanup. 3DL components with hardwood or exotic wood designs save these species from harvest while offering higher durability and easier maintenance. The most common core material used in 3DL panels is MDF, a better-than-carbon-neutral CARB2 compliant LEED-friendly material.