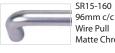

## Chicago Series

SR15-110 96mm c/c Wire Pull Black, Powdercoat

Matte Chrome

Wire Pull Matte Chrome

SR15-126 192mm c/c Large Wire Pull Black, Powdercoat