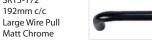

## Chicago Series

SR15-110 96mm c/c Wire Pull Black, Powdercoat

Matte Chrome

Wire Pull Matte Chrome

SR15-126 192mm c/c Large Wire Pull Black, Powdercoat