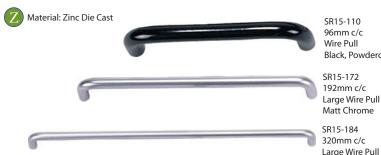

## Chicago Series

SR15-110 96mm c/c Wire Pull Black, Powdercoat

Matte Chrome

Wire Pull Matte Chrome

SR15-126 192mm c/c Large Wire Pull Black, Powdercoat