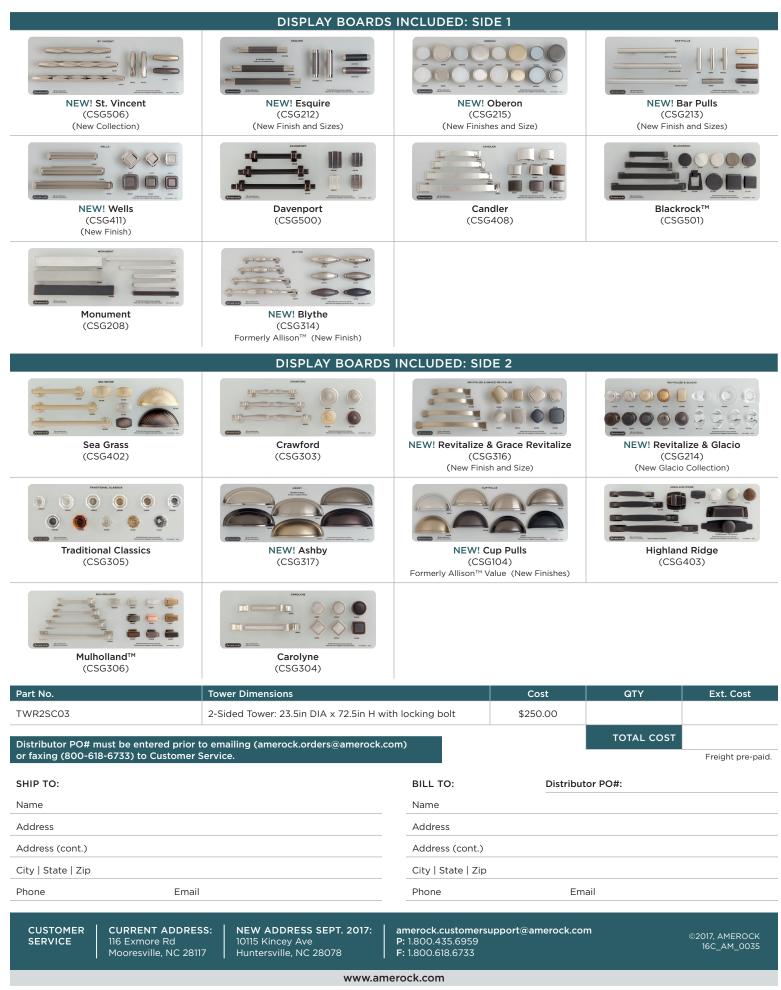

## NEW! 2-SIDED DISPLAY TOWER

### DISPLAY TOWER

10 Boards per Side Including 3 New Collections and Top Selling Products

• Break up the "Sea of Sameness" in your showroom with our newly updated blue and white tower with gray boards.

Amerock

- Enhance the shopping experience with quick and easy board removal. Simply lift and tilt bottom of panel towards you. No sliding boards in and out necessary.
- Offers an updated planogram which includes best selling collections along with new product offerings.
- Convenient locking bolt for when spinning the tower isn't an option.
- Can use as a stand-alone tower or in addition to an existing tower.

# DISPLAY TYPEDIMENSIONS2-Sided Tower23.5in DIA x 72.5in H with Locking Bolt

## DISPLAY BOARDS

- Gray is the new neutral which better highlights our product!
- Gray boards are the same size as our previous maple ones for interchangeability and consistency.
- Ideally sized for consumer engagement.

#### **3 NEW COLLECTION DISPLAY BOARDS INCLUDED**

• Esquire (CSG212)

• Oberon (CSG215)

• Bar Pulls (CSG213)

• Wells (CSG411)

Ashby

(CSG317)

#### 7 NEW DISPLAY BOARDS FOR EXPANDING COLLECTIONS

- Revitalize & Grace Revitalize (CSG316)
  - Cup Pulls (CSG104)
  - Formerly Allison™ Value
  - Blythe (CSG314) Formerly Allison™
- Always Creating. Always Timeless. Always Amerock.

Complete order form and submit all pages to Customer Service. Email: amerock.orders@amerock.com or Fax: 800-618-6733