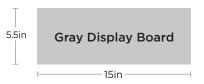

## DISPLAY BOARDS

- Gray is the new neutral which better highlights our product!
- Gray boards are the same size as our previous maple ones for interchangeability and consistency.
- Ideally sized for consumer engagement.