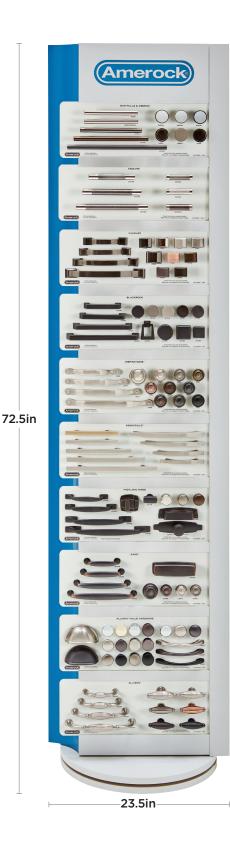

## NEW! 2-SIDED DISPLAY TOWER

### DISPLAY TOWER

10 Boards per Side Including 3 New Collections and Top Selling Products

• Break up the "Sea of Sameness" in your showroom with our newly updated blue and white tower with gray boards.

Amerock

- Enhance the shopping experience with quick and easy board removal. Simply lift and tilt bottom of panel towards you. No sliding boards in and out necessary.
- Offers an updated planogram which includes best selling collections along with new product offerings.
- Convenient locking bolt for when spinning the tower isn't an option.
- Can use as a stand-alone tower or in addition to an existing tower.

# DISPLAY TYPEDIMENSIONS2-Sided Tower23.5in DIA x 72.5in H with Locking Bolt